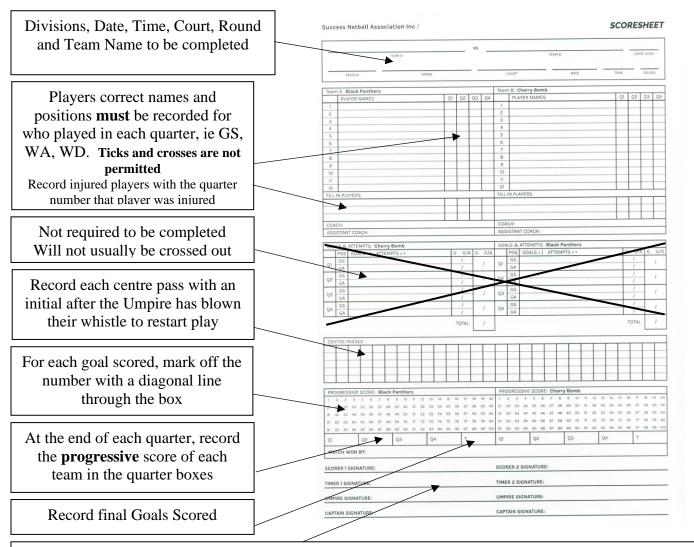

## How to Complete the Scorecard

Scorecards will be pre-printed before each game. They will be available for collection at the SNA Office. Names will be recorded from team lists in Play HQ

Players not correctly registered in Play HQ will not print on the scorecards and cannot take the court unless the correct registration process has been completed.

Please cross out players not competing in the game and add additional players, clearly noting next to their name, one of the following:

**PU** - Playing Up, **NR** - New Registration or **SGV** - Single Game Voucher (Single Game Vouchers are for players playing for 1 game only – not currently registered to SNA)

Captains, Scorers Timers and Umpires from both teams are to sign the Scorecards **after** the game.

The scoring team is to return the SNA Office after the game

It is the responsibility of the scoring team to ensure the scorecard is completed correctly.

Team mentioned first in the fixtures scores, the other the Timekeeper

Scorecards pre-populate from information in Play HQ.
Scorecards are the official record of the game and need to be correct.
Use reverse side of scorecard for any notes or information regarding the game

SGV are available from SNA Officials on game day and need to be attached to the score card